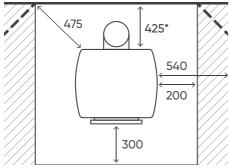

## Milano Clearances

Tested to comply with AS/NZS 2918:2018

| Capacity               | 140sqm            |
|------------------------|-------------------|
| Efficiency             | Aus 64%<br>Eu 79% |
| Emissions              | 1.4g              |
| Wood Usage             | 1.3kg/hr          |
| Weight                 | 70kg              |
| H/W/D                  | 890/380/346       |
| <b>Ember Retention</b> | 5 hr+             |

\*includes 200mm Flue Junction