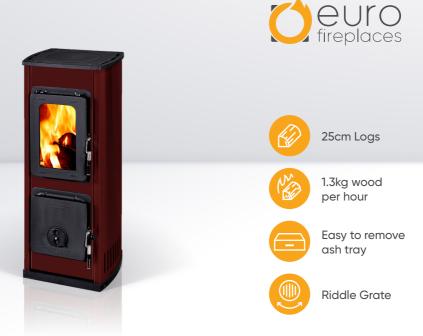

Milano

National Certificate of Compliance No; H802/1214

Tested and complies with AS/NZS 4012:2014, AS/NZS 4013:2014

Milano is one of Europe's most popular heaters. Boasting simple controls and cooktop, the rear flued Milano will produce instant heat after lighting and will convect warm air throughout smaller 2 or 3 bedroom homes.

## Milano Clearances

Tested to comply with AS/NZS 2918:2018

| Capacity               | 140sqm            |
|------------------------|-------------------|
| Efficiency             | Aus 64%<br>Eu 79% |
| Emissions              | 1.4g              |
| Wood Usage             | 1.3kg/hr          |
| Weight                 | 70kg              |
| H/W/D                  | 890/380/346       |
| <b>Ember Retention</b> | 5 hr+             |